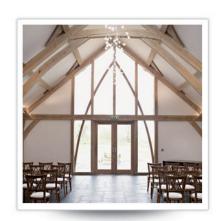

# Oak Barn

The Oak Barn features a new beautifully hand crafted oak frame with full height windows to let the natural light flood in. The floor is finished in limestone and a minstrel gallery at the back of the room creates a dramatic effect. Under floor heating and a high ceiling add to the desirability of this wonderful space.

#### **Room Dimensions**

| Length: | 14.10m                |
|---------|-----------------------|
| Width:  | 7.65m                 |
| Height: | 6.60m max. 2.95m min. |

Maximun number of people that can be accommodated in this room is 150