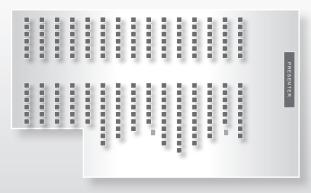

#### Theatre layout

... one of the most stylish and exciting new venues in the heart of the midlands.

#### **Setup Capacity**

| Banquet Style | 170 |
|---------------|-----|
| Cabaret Style | 84  |
| Dinner Dance  | 130 |
| Reception     | 200 |
| Standing      | 200 |
| Theatre       | 200 |
| U Shape       | 50  |