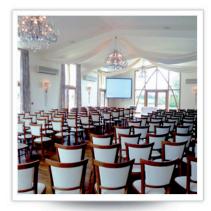

## **Grain Store**

Surrounded by countryside views the Grain Store makes a great space for larger meetings. With air conditioning and full height windows on 3 sides, the outdoors really does seem to come indoors. The six pairs of double doors exit directly onto the terrace and garden beyond. It immediately adjoins the kitchen and is beautiful when used as a dining room.