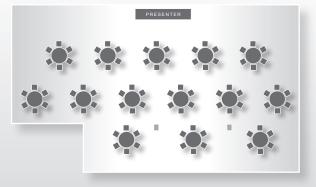

#### Cabaret layout

#### **Setup Capacity**

| Banquet Style | 170 |
|---------------|-----|
| Cabaret Style | 84  |
| Dinner Dance  | 130 |
| Reception     | 200 |
| Standing      | 200 |
| Theatre       | 200 |
| U Shape       | 50  |